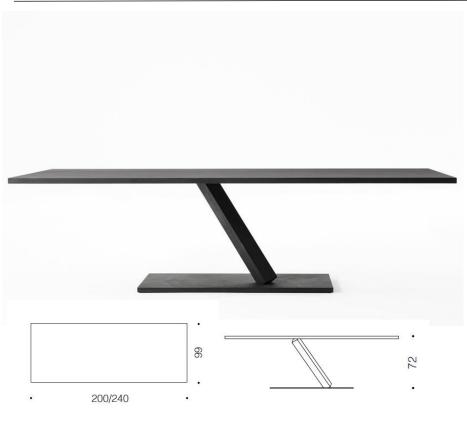

Brand: **DESALTO**, MADE IN ITALY

Item type: Rectangular table

Item code: 680.0201/NE

Designer: Tokujin Yoshioka

General Details:

FRAME: Disassembling tables with steel

structure

LEG: Reinforced steel tube covered with

aluminium sheets

BASE: Made of metal sheets and

reinforced steel tubes.

TOP: MDF lacquered black.

Dimension: 200 x 99 x 72

Please check the link for more options and finishes: <a href="http://www.desalto.it/en-us/products/tables/element">http://www.desalto.it/en-us/products/tables/element</a>